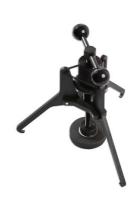

## **Self Adjusting Clutch Tool - for BMW**

A clutch cover compressor tool for BMW that allows the clutch cover to be compressed either on or off the vehicle, allowing the clutch cover to be reset. Use when removing and reusing BMW Self-Adjusting Clutch covers.

## **Additional Information**

- Applications BMW: 1 series (from 2004), 3 series (from 2000), 5 series (from 2000), X3 (from 2003) and Z4 (from 2003).
- For use on BMW vehicles equipped with manual gearboxes and SAC clutch covers.
- Equivalent to OEM 21 2 170. Use as per OEM instructions.
- · Use when removing and reusing BMW Self-Adjusting Clutch covers.
- Use with Laser Part No.7096 SAC Adjustment Ring Setting Tool.