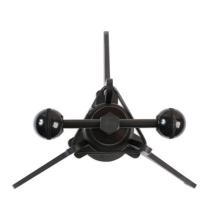

## **Self Adjusting Clutch Tool - for BMW**

A clutch cover compressor tool for BMW that allows the clutch cover to be compressed either on or off the vehicle, allowing the clutch cover to be reset. Use when removing and reusing BMW Self-Adjusting Clutch covers.

## **Additional Information**

- Applications BMW: 1 series (from 2004), 3 series (from 2000), 5 series (from 2000), X3 (from 2003) and Z4 (from 2003).
- For use on BMW vehicles equipped with manual gearboxes and SAC clutch covers.
- Equivalent to OEM 21 2 170. Use as per OEM instructions.
- · Use when removing and reusing BMW Self-Adjusting Clutch covers.
- Use with Laser Part No.7096 SAC Adjustment Ring Setting Tool.