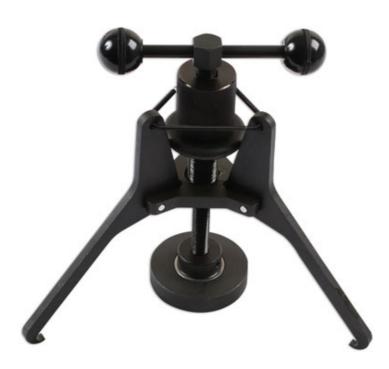

## **Self Adjusting Clutch Tool - for BMW**

A clutch cover compressor tool for BMW that allows the clutch cover to be compressed either on or off the vehicle, allowing the clutch cover to be reset. Use when removing and reusing BMW Self-Adjusting Clutch covers.

## **Additional Information**

- Applications BMW: 1 series (from 2004), 3 series (from 2000), 5 series (from 2000), X3 (from 2003) and Z4 (from 2003).
- For use on BMW vehicles equipped with manual gearboxes and SAC clutch covers.
- Equivalent to OEM 21 2 170. Use as per OEM instructions.
- · Use when removing and reusing BMW Self-Adjusting Clutch covers.
- Use with Laser Part No.7096 SAC Adjustment Ring Setting Tool.